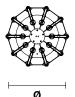

## **TECHNICAL INFORMATIONS**

Ø 62 cm / 24.40" н 263 cm / 103.54" W 62 kg / 136.68 lb

220 LED LIGHTS CRI > 90

 $3000\,K$  -  $330\,W$  -  $\,42900\,Nominal\,Im$ Dimmable PUSH or DMX on request.

Fixing: 1 x canopy. 10x single steel cables

## **TECHNICAL INFORMATIONS**

Ø 62 cm / 24.40" Н 58 cm / 22.85" W 18 kg / 39.68 lb

60 LED LIGHTS CRI > 90 3000 K - 90W - 11700 Nominal Im Dimmable PUSH or DMX on request.

Any additional element made of module 7x10, requires one additional cup with driver and control board.