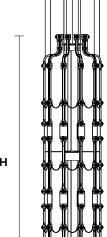

## RAQAM M7 BASIC BATCH A - MODULO 2 X 20 + MODULO 7 X 10

Metal frame covered with glass, LED lighting system.

Н

## **TECHNICAL INFORMATIONS**

Ø 62 cm / 24.40" н 263 cm / 103.54" W 62 kg / 136.68 lb

220 LED LIGHTS CRI > 90

 $3000\,K$  -  $330\,W$  -  $\,42900\,Nominal\,Im$ Dimmable PUSH or DMX on request.

Fixing: 1 x canopy. 10x single steel cables