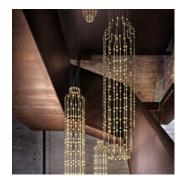

Design by: Marc Sadler

## RAQAM M7 BASIC BATCH A - MODULO 2 X 20 + MODULO 7 X 10

Metal frame covered with glass, LED lighting system.

Н

## **TECHNICAL INFORMATIONS**

Ø 62 cm / 24.40" н 263 cm / 103.54" W 62 kg / 136.68 lb

220 LED LIGHTS CRI > 90

 $3000\,K$  -  $330\,W$  -  $\,42900\,Nominal\,Im$ Dimmable PUSH or DMX on request.

Fixing: 1 x canopy. 10x single steel cables