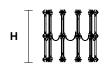

## RAQAM M7 BASIC BATCH A - MODULO 2 X 20 + MODULO 7 X 10

Metal frame covered with glass, LED lighting system.

Н

## **TECHNICAL INFORMATIONS**

Ø 62 cm / 24.40" н 263 cm / 103.54" W 62 kg / 136.68 lb

220 LED LIGHTS CRI > 90

 $3000\,K$  -  $330\,W$  -  $\,42900\,Nominal\,Im$ Dimmable PUSH or DMX on request.

Fixing: 1 x canopy. 10x single steel cables