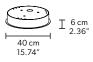

## **TECHNICAL INFORMATIONS**

Ø 62 cm / 24.40" н 263 cm / 103.54" W 62 kg / 136.68 lb

220 LED LIGHTS CRI > 90

 $3000\,K$  -  $330\,W$  -  $\,42900\,Nominal\,Im$ Dimmable PUSH or DMX on request.

Fixing: 1 x canopy. 10x single steel cables